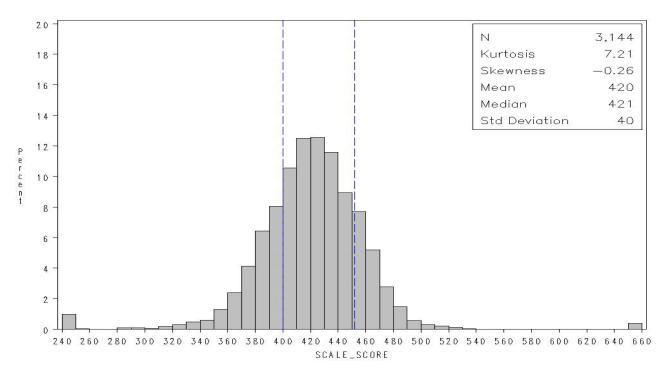

Figure D.4 Scale Score Distribution of the Biology Linking Sample

Figure D.5 Scale Score Distribution of the English Target Population

Figure D.6 Scale Score Distribution of the English Linking Sample

Figure D.7 Scale Score Distribution of the Government Target Population