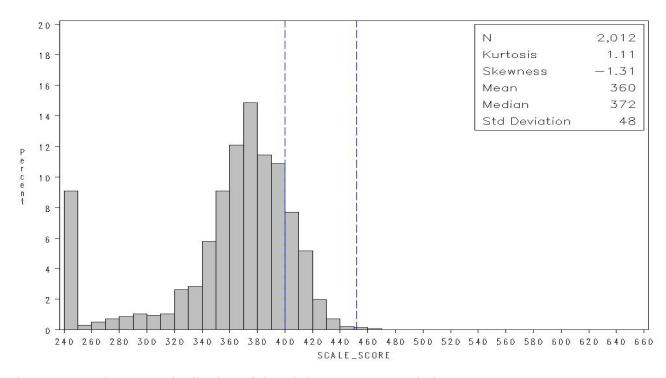

## **Appendix D. Histograms of Scale Score Distributions**

Figure D.1 Scale Score Distribution of the Algebra Target Population

Figure D.2 Scale Score Distribution of the Algebra Linking Sample

Figure D.3 Scale Score Distribution of the Biology Target Population

Figure D.4 Scale Score Distribution of the Biology Linking Sample

Figure D.5 Scale Score Distribution of the English Target Population

Figure D.6 Scale Score Distribution of the English Linking Sample

Figure D.7 Scale Score Distribution of the Government Target Population