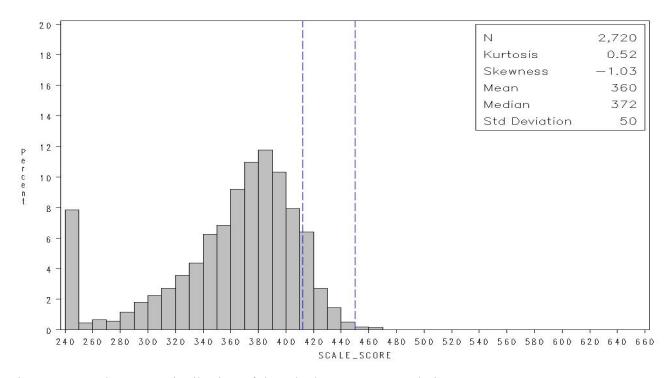

## **Appendix D. Histograms of Scale Score Distributions**

Figure D.1 Scale Score Distribution of the Algebra Target Population

Figure D.2 Scale Score Distribution of the Algebra Linking Sample

Figure D.3 Scale Score Distribution of the Biology Target Population