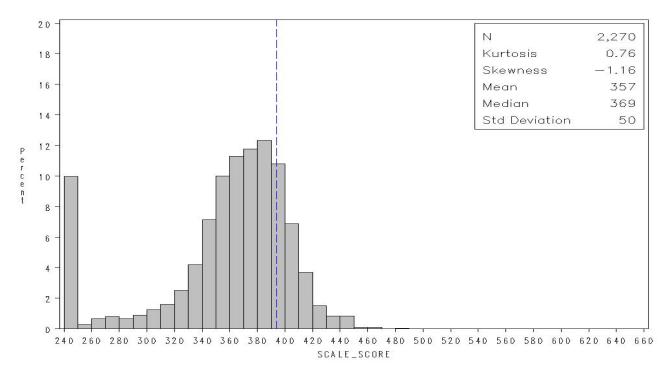

Figure D.4 Scale Score Distribution of the Biology Linking Sample

Figure D.5 Scale Score Distribution of the English Target Population

Figure D.6 Scale Score Distribution of the English Linking Sample

Figure D.7 Scale Score Distribution of the Government Target Population