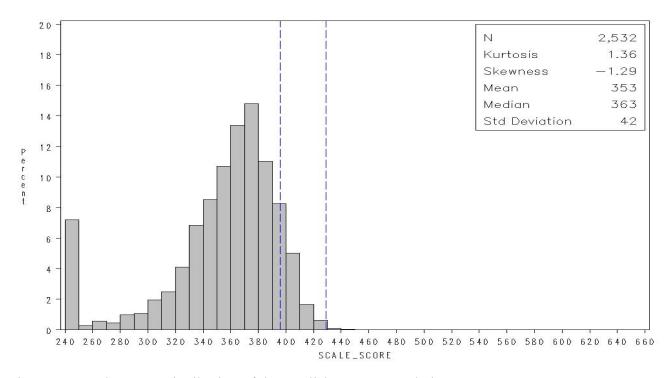

## **Appendix D. Histograms of Scale Score Distributions**

Figure D.1 Scale Score Distribution of the Algebra Target Population

Figure D.2 Scale Score Distribution of the Algebra Linking Sample

Figure D.3 Scale Score Distribution of the Biology Target Population