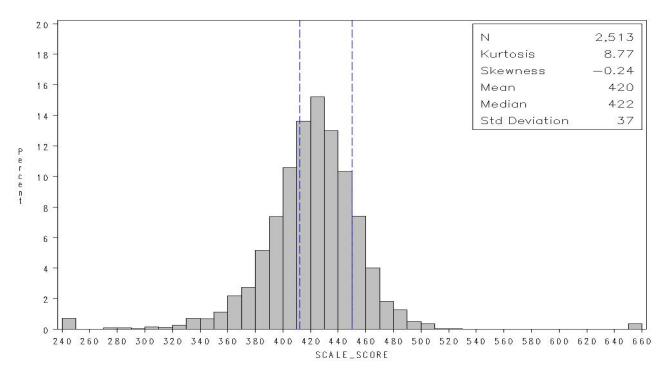

## **Appendix D. Histograms of Scale Score Distributions**

Figure D.1 Scale Score Distribution of the Algebra Target Population

Figure D.2 Scale Score Distribution of the Algebra Linking Sample

Figure D.3 Scale Score Distribution of the Biology Target Population