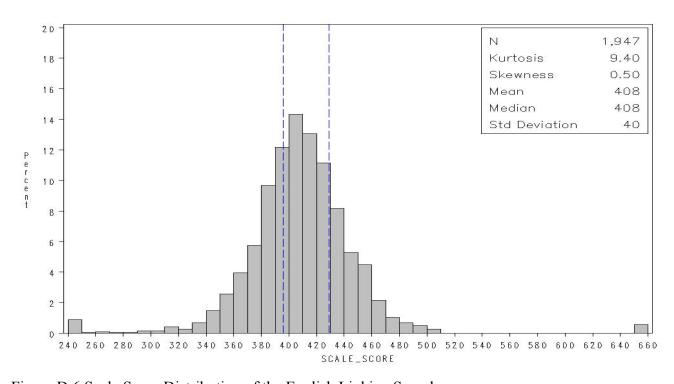

Figure D.4 Scale Score Distribution of the Biology Linking Sample

Figure D.5 Scale Score Distribution of the English Target Population

Figure D.6 Scale Score Distribution of the English Linking Sample

Figure D.7 Scale Score Distribution of the Government Target Population