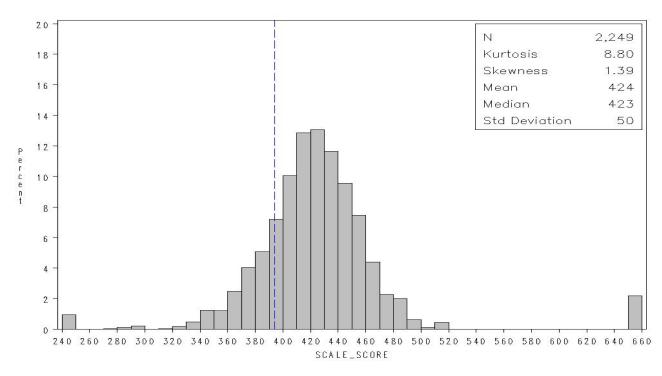

Figure D.4 Scale Score Distribution of the Biology Linking Sample

Figure D.5 Scale Score Distribution of the English Target Population

Figure D.6 Scale Score Distribution of the English Linking Sample

Figure D.7 Scale Score Distribution of the Government Target Population

Figure D.8 Scale Score Distribution of the Government Linking Sample