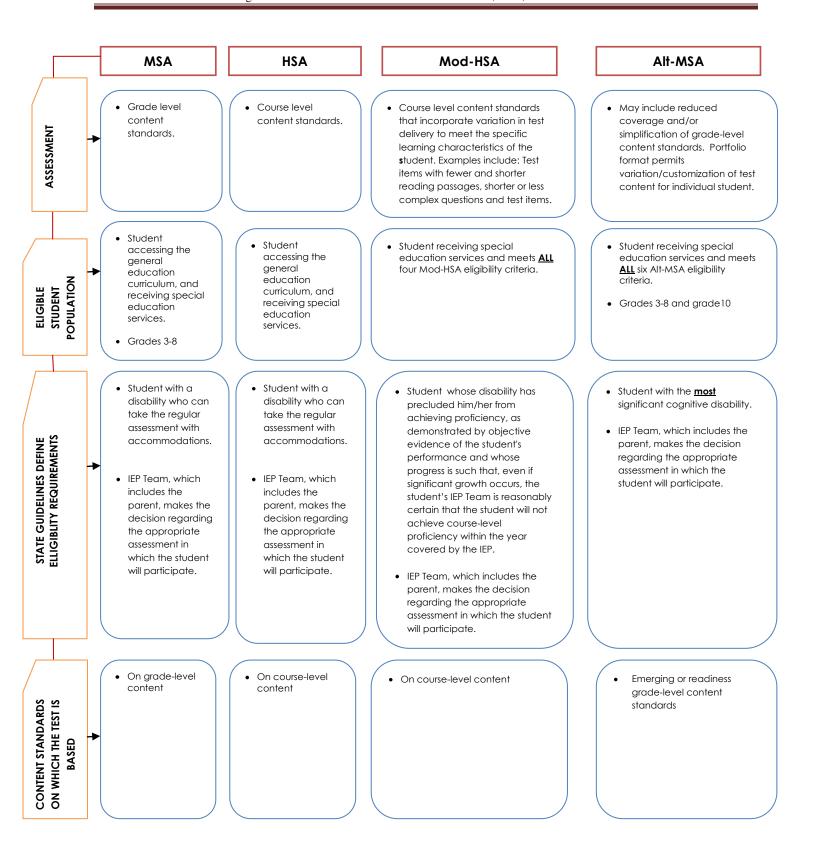

## MARYLAND'S DIFFERENCES AMONG ASSESSMENTS CHART FOR STUDENTS RECEIVING SPECIAL EDUCATION SERVICES

The following chart illustrates the differences between the MSA, HSA, Mod-HSA and the Alt-MSA.