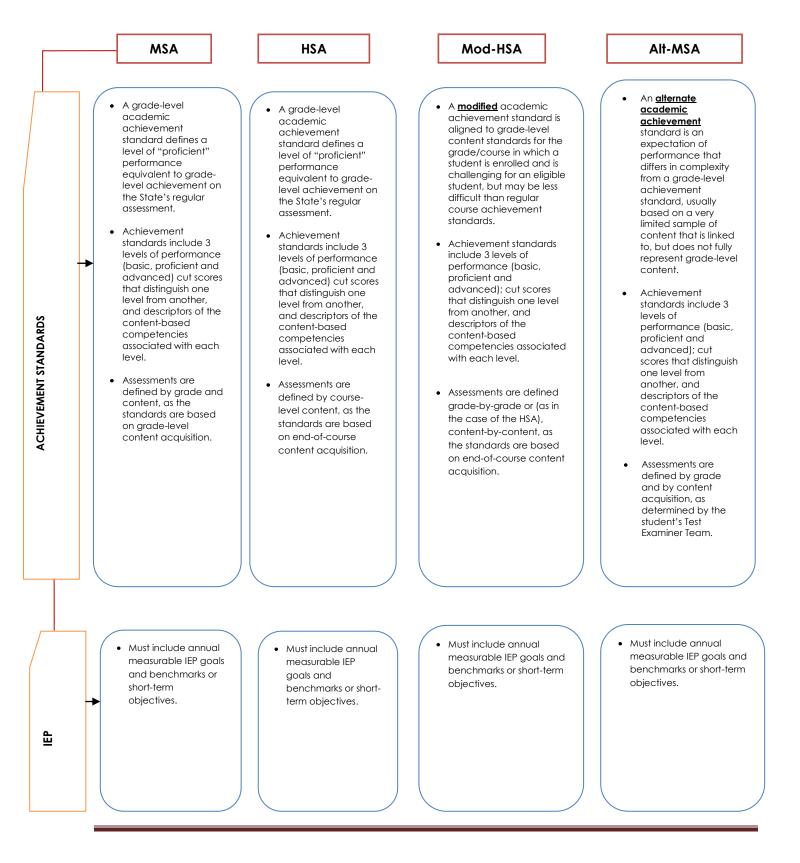

## MARYLAND'S DIFFERENCES AMONG ASSESSMENTS CHART FOR STUDENTS RECEIVING SPECIAL EDUCATION SERVICES

The following chart illustrates the differences between the MSA, HSA, Mod-HSA and the Alt-MSA.