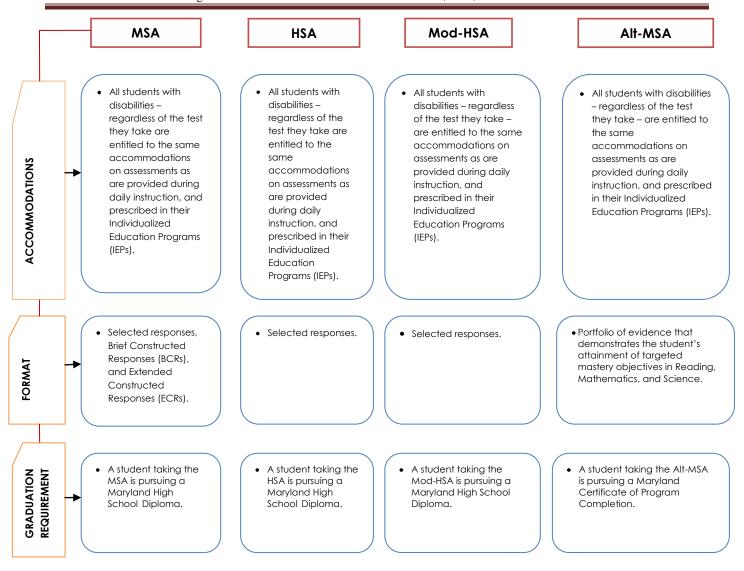

## MARYLAND'S DIFFERENCES AMONG ASSESSMENTS CHART FOR STUDENTS RECEIVING SPECIAL EDUCATION SERVICES

The following chart illustrates the differences between the MSA, HSA, Mod-HSA and the Alt-MSA.